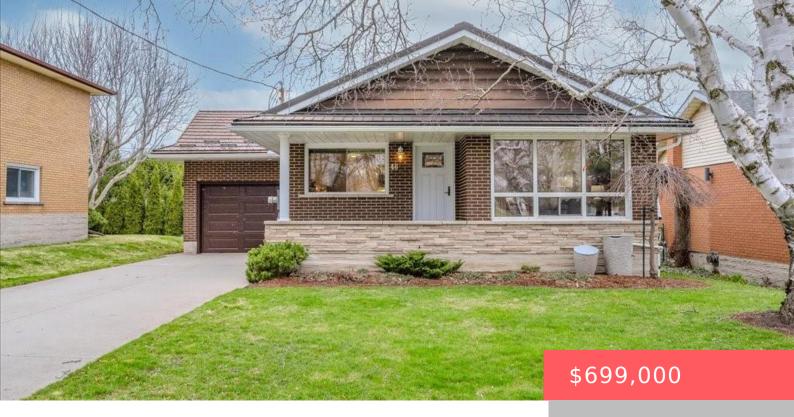

## 50 GILMOUR CRESCENT, KITCHENER, ON N2M 4N4, CANADA

https://krealtypros.com

Welcome to 46 Gilmour Cres in desirable Forest Hill! This impeccably maintained bungalow is ready to welcome its new owners. This home is situated on a 49×110 ft lot on a quiet crescent. The concrete driveway has parking for 2 cars and leads to a covered porch. The welcoming foyer brings you into the bright [...]