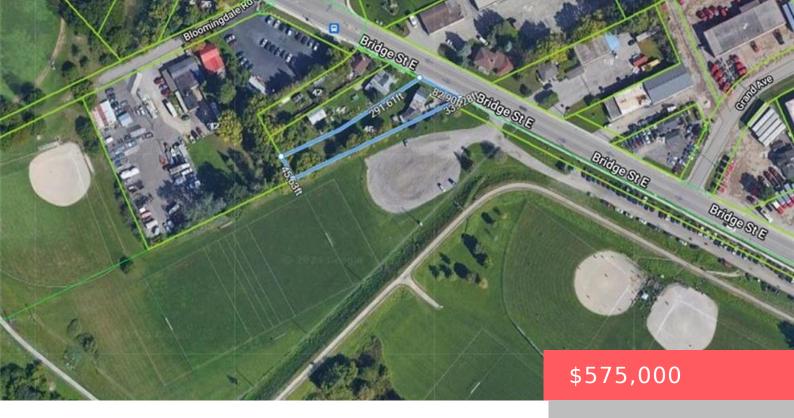

## KITCHENER, ON, N2K 1J6

https://krealtypros.com

DETACHED HOME ON A LARGE LOT FOR LESS THEN A CONDO! Sweat equity home on a large lot 82.90 x 291.61 ft x 45.63 ft x 339.28 ft lot. This Detached house with garage has a ton of potential. Buy a detached home with country size kitchen, livrm, 4pc bath, upper bedroom is off main [...]