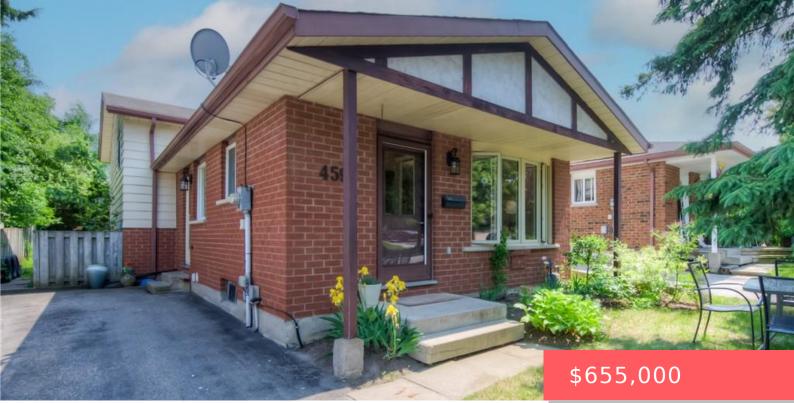

## 459 DRUMMERHILL CRESCENT, WATERLOO, ON N2T 1G3, CANADA

https://krealtypros.com

Welcome to family-friendly Westvale! This thoughtfully updated 4level backsplit is nestled on a quiet crescent-just steps from parks, playgrounds, walking trails, and top-rated schools. With 3 bedrooms, 2 full baths, and a functional layout, this detached home is designed for comfortable, modern living. The main level features a bright kitchen with a breakfast area, a [...]

## **Building Details**

Building Area Total: 1767.6 sq ft Construction Materials: Aluminum Siding, Brick

Roof: Asphalt Shing

Architectural Style: Backsplit

**Sewer:** Sewer (Municipal)

Heating: Forced Air