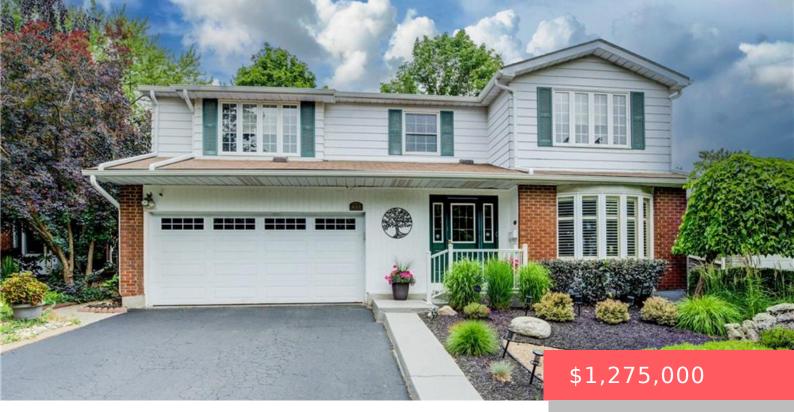

## 488 STILLMEADOW CIR, WATERLOO, ON N2L 5M3, CANADA

https://krealtypros.com

OPEN HOUSE SATURDAY JULY 12 2-4pm! This beautifully maintained 4-bedroom, 3-bathroom home offers an ideal blend of comfort, functionality, and timeless appeal. Situated in the highly sought-after Beechwood community, this property is perfect for families and those who enjoy gracious entertaining. The main level features a spacious living room and formal dining room, creating the [...]

- 4 beds
  - 3 baths
  - Single Family Residence
  - Residentia
  - Active
- 3424 sq ft

## **Building Details**

Building Area Total: 5207 sq ft

**Parking Features:** Attached Garage, Garage Door Opener, Asphalt

Construction Materials: Brick, Vinyl Siding

Covered Spaces: 2

Accessibility Features: Bath Grab Bars Garage Spaces: 2

## **Amenities & Features**

Water Source: Municipal Architectural Style: Two Story Patio & Porch Features: Deck

**Appliances:** Water Heater Owned, Water Softener, Dishwasher, Dryer, Freezer, Hot Water Tank Owned, Microwave, Refrigerator, Stove, Washer