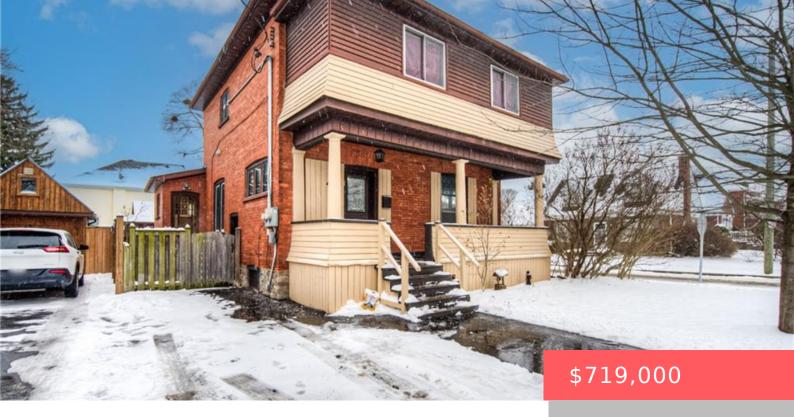

## 455 WATERLOO ST S, CAMBRIDGE, ON N3H 1P1, CANADA

https://krealtypros.com

DUPLEX OR LIVE-IN ONE AND RENT THE OTHER. Welcome to 455 Waterloo Street, a fantastic opportunity to expand your real estate portfolio or make this solid century home your own while benefiting from a mortgage helper. Located in the sought-after Preston area of Cambridge, this legal non-conforming duplex combines charm, functionality, and endless potential. Situated [...]

## **Building Details**

**Number Of Units Total: 2 Building Area Total: 1860.15** sq ft

Number Of Buildings: 1 StoriesTotal: 2

Parking Features: Detached Garage, Asphalt Covered Spaces: 1

Construction Materials: Brick, Vinyl Siding, Wood Siding Garage Spaces: 1