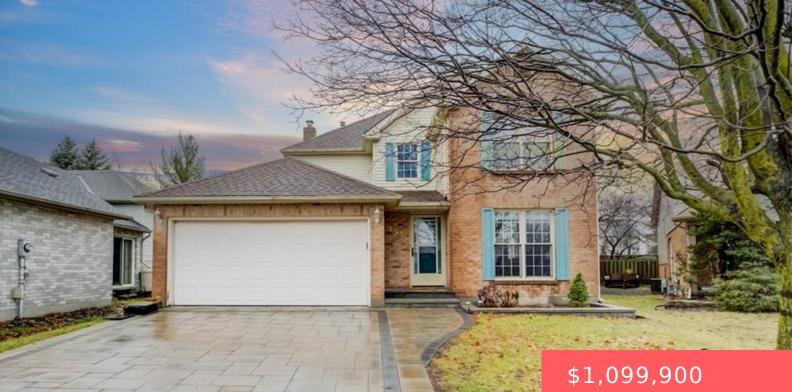

## 454 TIMBERCROFT CRESCENT, WATERLOO, ON N2T 2J2, CANADA

https://krealtypros.com

Welcome to 454 Timbercroft Crescent. Discover this charming 4+1 bedroom, 4-bathroom two-story home in the highly desirable Laurelwood area of Waterloo. Nestled on a pie-shaped lot, this home offers a perfect blend of style, comfort, and convenience. Main Floor:Family Room Open to the kitchen, creating a warm and inviting space for everyday living and entertaining. [...]

- 5 beds
- 4 baths
- Single Family Residence
- Residentia
- Active
- 1856 sq f

## **Building Details**

Building Area Total: 2808 sq ftParking Features: Attached Garage, InterlockCovered Spaces: 2Construction Materials: Aluminum Siding, BrickGarage Spaces: 2Roof: Asphalt Shing