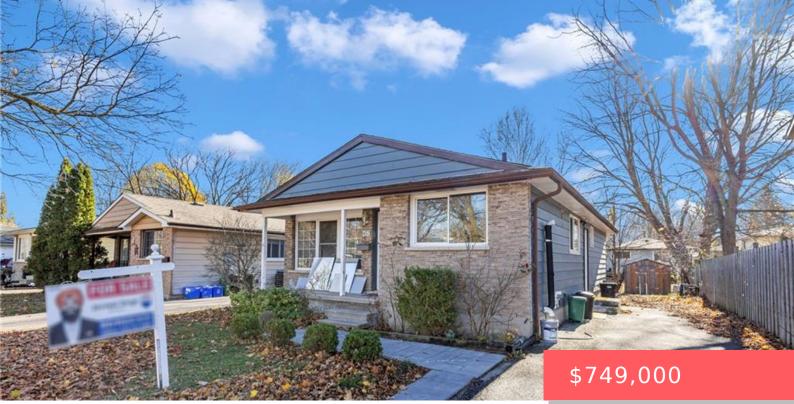

WATERLOO, ON, N2L 5N5 https://krealtypros.com

ATTENTION INVESTORS, FIRST TIME BUYERS looking for positive CASH FLOW PROPERTY or MORTGAGE HELPER?? Welcome home to this recently renovated bungalow that comes with LEGAL BASEMENT in great area of Waterloo. This rare gem presents a unique opportunity for investors and families alike. It has huge rental potential as it comes with separate entrance 3 [...]

## **Building Details**

Building Area Total: 1790 sq ft Roof: Asphalt Shing Construction Materials: Brick, Vinyl Siding

## **Amenities & Features**

Water Source: Municipal Appliances: Dryer, Stove Cooling: Central Air Heating: Forced Air, Natural Gas Architectural Style: Bungalow Sewer: Sewer (Municipal) Interior Features: None Frontage Type: North