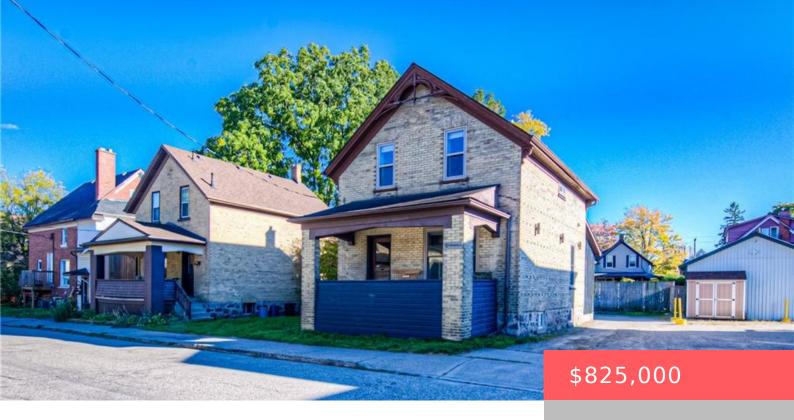

## WATERLOO, ON, N2J 2H6

https://krealtypros.com

Uber Cool, Live-Work space located in the Heart of Uptown Waterloo! Located within walking distance to all amenities that make Waterloo great! 45 Princess features 889 square feet of modernized main floor office space combining with a newly renovated, one bedroom apartment. Note the details: exposed naked brick accent walls on main floor, pot lighting, [...]

## **Building Details**

**Building Area Total: 1444** sq ft **StoriesTotal:** 2

Parking Features: Public Construction Materials: Brick