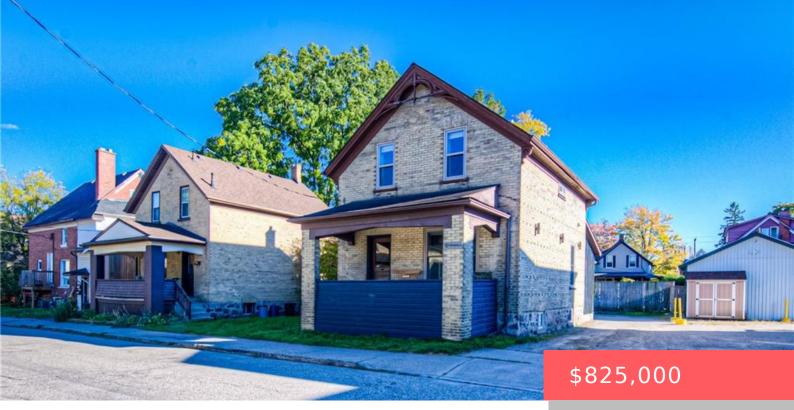

## WATERLOO, ON, N2J 2H6

https://krealtypros.com

Uber Cool, Live-Work space located in the Heart of Uptown Waterloo! Located within walking distance to all amenities that make Waterloo great! 45 Princess features 889 square feet of modernized main floor office space combining with a newly renovated, one bedroom apartment. Note the details: exposed naked brick accent walls on main floor, pot lighting, [...]

- 1 bed
- 1 bath
- Duplex Up/Dowr
- Residential Income
- Active
- 1444 sq fi

## **Building Details**

Number Of Units Total: 2

StoriesTotal: 2

**Security Features:** Carbon Monoxide Detector, Smoke Detector

Roof: Asphalt Shing

## Building Area Total: 1444 sq ft

**Parking Features:** Gravel, Public, Unassigned

Construction Materials: Brick

Appliances: Instant Hot Water, Dishwasher, Dryer,