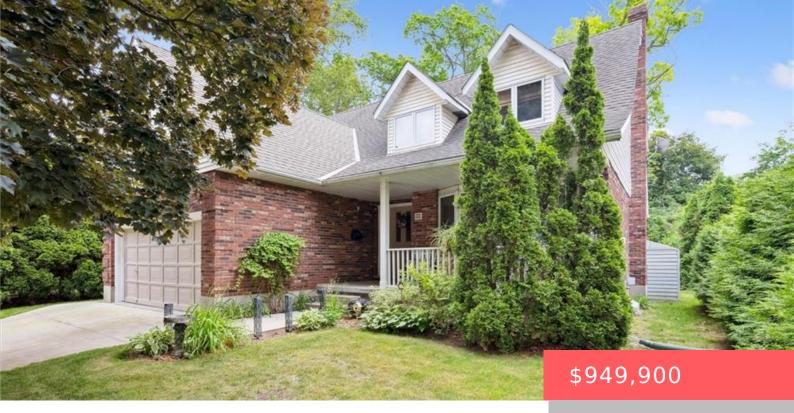

## 41 APPLEWOOD CRESCENT, CAMBRIDGE, ON N1S 4K1, CANADA

https://krealtypros.com

Welcome to this beautifully cared-for 2-storey home located in a sought-after West Galt neighbourhood on a quiet cres. Featuring 4 generously sized bedrooms and 4 bathrooms, this home offers plenty of space for the whole family. The main floor boasts a functional layout with 2 bright living areas, formal dining space, and a large kitchen! [...]

- 4 beds
- 4 baths
- Single Family Residence
- Residential
- Active
- 2458 sq ft

\_\_\_

## **Building Details**

**Building Area Total: 2458** sq ft

Parking Features: Attached Garage,

Concrete

**Covered Spaces:** 2

**Garage Spaces:** 2

Year Built Details: Town Records

Security Features: Security System, Smoke

Detector(s)

Construction Materials: Brick, Vinyl Siding

Roof: Shingle

## **Amenities & Features**

Water Source: Municipal

**Appliances:** Water Softener

Cooling: Central Air

Heating: Forced Air, Natural Gas

Fireplace Features: Gas

**Architectural Style:** Two Story

**Sewer:** Sewer (Municipal)