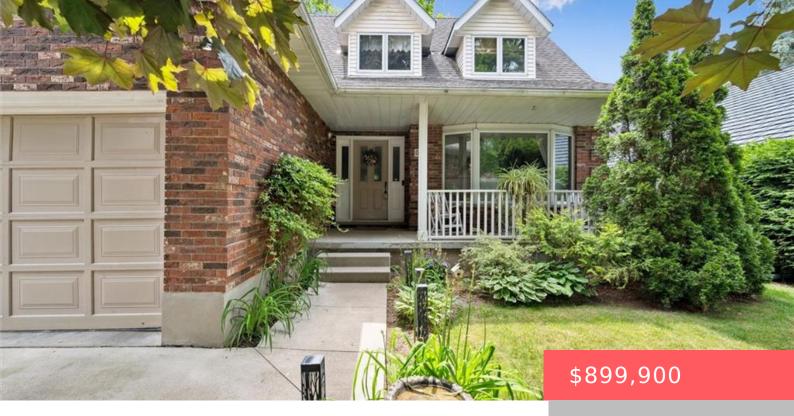

## 41 APPLEWOOD CRESCENT, CAMBRIDGE, ON N1S 4K1, CANADA

https://krealtypros.com

Welcome to this beautifully cared-for 2-storey home located in a sought-after West Galt neighbourhood on a quiet cres. Featuring 4 generously sized bedrooms and 4 bathrooms, this home offers plenty of space for the whole family. The main floor boasts a functional layout with 2 bright living areas, formal dining space, and a large kitchen! [...]

## **Building Details**

Building Area Total: 2458 sq ftParking Features: Attached Garage,<br/>ConcreteSecurity Features: Security System, Smoke Detector(s)Covered Spaces: 2Construction Materials: Brick, Vinyl SidingGarage Spaces: 2Roof: Shingle