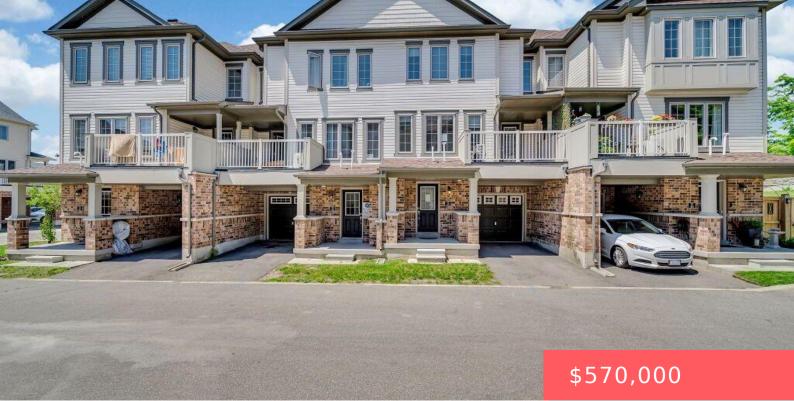

## 688 LINDEN DR, CAMBRIDGE, ON N3H 5L5, CANADA

https://krealtypros.com

Welcome to Unit 45 at 420 Linden Dr., Cambridge. This Palmer model townhome features an open concept layout with modern finishes and large windows, flooding the space with natural light. The gourmet eat-in kitchen is equipped with ample cabinet and pantry space, and plenty of countertops to make cooking a joy. The elegant dining area, [...]

- 2 haths
- Row/Townhouse
- Residentia
- Active
- 1288 sq ft

## **Building Details**

**Covered Spaces:** 1 **Construction Materials:** Brick, Vinyl Siding

**Garage Spaces:** 1 **Roof:** Asphalt Shing

## **Amenities & Features**

Frontage Type: West

Water Source: Municipal Patio & Porch Features: Open

**Architectural Style:** 3 Storey **Sewer:** Sewer (Municipal)

**Cooling:** None **Attached Garage Yes/ No:** 1