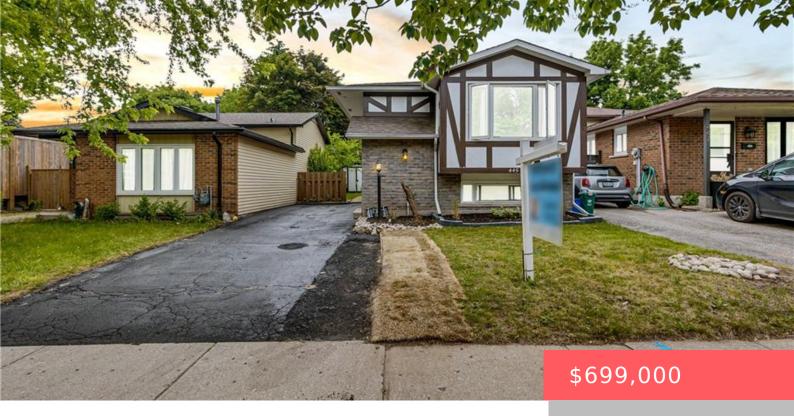

## 445 DRUMMERHILL CRESCENT, WATERLOO, ON N2T 1G3, CANADA

https://krealtypros.com

Welcome to a well-maintained 3+1 bed, 2 full bath detached home with a legal accessory apartment for sale in the highly sought-after Westvale neighbourhood of Waterloo. When you enter through the foyer the stairs lead to the main floor featuring a spacious living room with abundance of light during the day, a dining room and [...]

## **Building Details**

Building Area Total: 1747.12 sq ft Parking Features: Asphalt

Construction Materials: Brick, Stucco Roof: Asphalt Shing

## **Amenities & Features**

Water Source: Municipal Architectural Style: Bungalow Raised

**Appliances:** Dryer, Range Hood, **Sewer:** Sewer (Municipal) Refrigerator, Stove, Washer

Cooling: None Interior Features: Accessory Apartment, In-Law