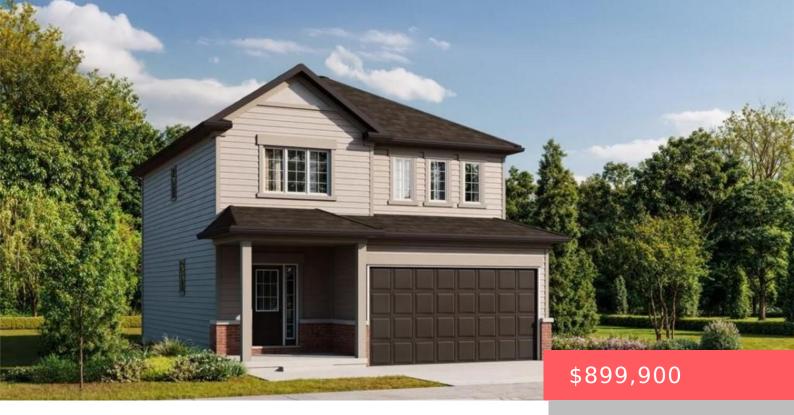

## 6 STEPHANIE ST., KITCHENER, ON N2E 0C9, CANADA

https://krealtypros.com

Located in the desirable Trussler West Community, this ENERGY STAR Single Detached home boasts a thoughtfully designed living space. Welcome home to a spacious foyer with stylish laminate flooring that flows throughout the main floor. Just off the entryway is a convenient powder room, leading into an open-concept great room and kitchen the heart of [...]

- 3 hads
- 3 baths
- Single Family Residence
- Residential
- Active
- 1616 sq ft

## **Building Details**

**Covered Spaces:** 2 **Construction Materials:** Brick Veneer, Vinyl Siding

**Garage Spaces:** 2 **Roof:** Asphalt Shing

## **Amenities & Features**

Frontage Type: West

Water Source: Municipal Architectural Style: Two Story

Sewer: Sewer (Municipal) Cooling: None

**Attached Garage Yes/ No:** 1 **Heating:** Forced Air, Natural Gas