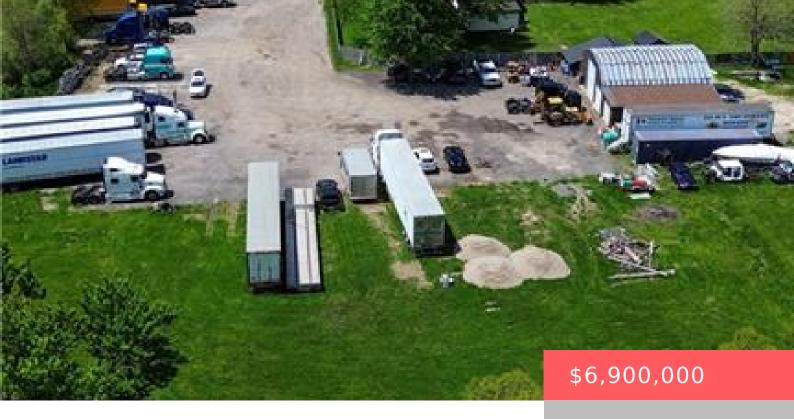

## 4425 WATERLOO REGIONAL RD 17, CAMBRIDGE, ON N3H 4R6, CANADA

https://krealtypros.com

Prime Development Opportunity in One of Cambridge's Fastest-Growing Corridors! Welcome to 4425 Fountain Street North, a rare 6.73-acre parcel strategically positioned minutes from Highway 401 and the Region of Waterloo International Airport. Situated in a high-growth area surrounded by employment lands, this property is designated within the Mixed-Use Node zone — unlocking a wealth of [...]

- 0 beds
- Building and Land, Mixed
- Commercial Sale
- Active

**Building Details** 

**Building Area Total: 2503** sq ft **StoriesTotal:** 2

Covered Spaces: 6 Construction Materials: Aluminum Siding, Vinyl Siding