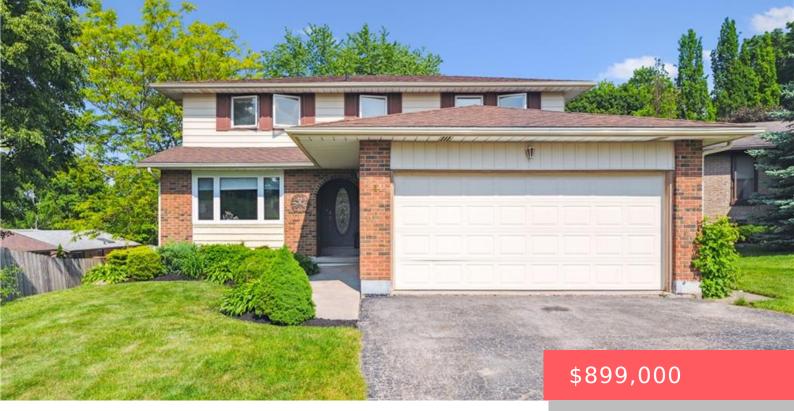

## 44 SANDSPRINGS CT, KITCHENER, ON N2E 2A4, CANADA

https://krealtypros.com

Welcome to Country Hills! This classic two storey 4 bedroom 3.5 bath home is situated on a child safe court close to schools, shopping, transit and the expressway. The main floor features a formal living room and dining room, bright modern kitchen with eating area, a cozy family room with gas fireplace, two piece bath [...]

- 4 beds
- 4 baths
- Single Family Residence
- Residentia
- Active
- 1841 sq ft

## **Building Details**

| Building Area Total: 2553 sq ft Parking Features: Detached Garage, Garage Door Opener |                                                |
|---------------------------------------------------------------------------------------|------------------------------------------------|
| Covered Spaces: 2                                                                     | Construction Materials: Aluminum Siding, Brick |
| Garage Spaces: 2                                                                      | Roof: Asphalt Shing                            |