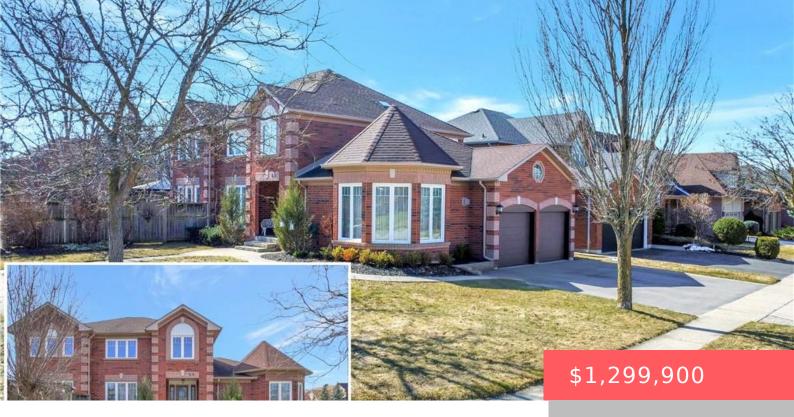

## 44 HOLBROOK CRESCENT, CAMBRIDGE, ON N1T 1V7, CANADA

https://krealtypros.com

INDULGE IN THE ESSENCE OF FAMILY LIVING with this exquisite over 2,900sqft residence, perfectly positioned on a quiet premium corner lot in a highly sought-after neighbourhood. From the moment you step inside, you'll be captivated by the turret living room, where large windows flood the space with natural light & a cozy fireplace adds warmth. [...]

- 4 beds
- 3 baths
- Single Family Residence
- Residential
- Active
- 2965 sq ft

## **Building Details**

**Building Area Total: 3739** sq ft **Year Built Details:** Town Records

Parking Features: Attached Garage Covered Spaces: 2

Construction Materials: Brick Garage Spaces: 2

Roof: Asphalt Shing