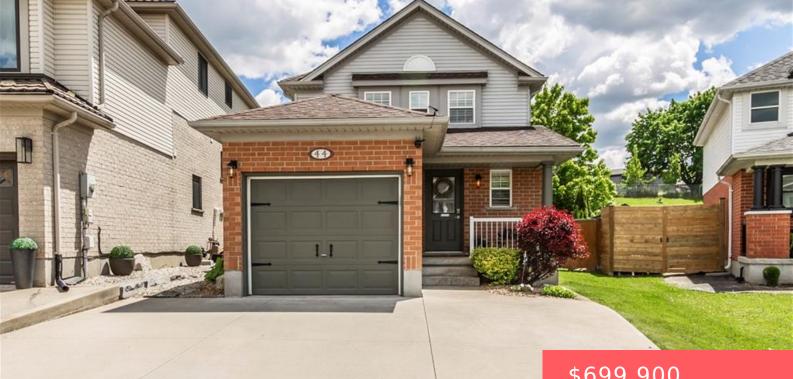

## 44 CHRYSLER CRESCENT, CAMBRIDGE, ON N3H 5S5, CANADA

https://krealtypros.com

AAA - Immaculate Strathaven model is perfect for the first time home buyer or empty nester! This Beautiful 3 bed 2 bath home is located in the highly sought-after Eagle Valley community. The exterior home offers an oversized concrete drive which can easily accommodate 3 cars, front covered porch & a gorgeous mature fully fenced [...]

- \$699,900

## **Building Details**

Building Area Total: 1823 sq ft

**Parking Features:** Detached Garage, Garage Door Opener, Concrete

Security Features: Smoke DetectorCovered Spaces: 1Construction Materials: Brick, Vinyl Siding, OtherGarage Spaces: 1Roof: Asphalt ShingCovered Spaces: 1

## **Amenities & Features**

Water Source: Municipal Architectural Style: Two Story

Sewer: Sewer (Municipal)

Window Features: Window Coverings

**Interior Features:** Auto Garage Door Remote(s), Ceiling Fan(s), Water Meter

Frontage Type: South

Fencing: Full

Patio & Porch Features: Deck, Porch

**Appliances:** Water Softener, Dishwasher, Dryer, Microwave, Refrigerator, Stove, Washer

**Exterior Features:** Awning(s), Built-in Barbecue, Landscaped

Cooling: Central Air

Heating: Forced Air, Natural Gas

Fireplace Features: Gas