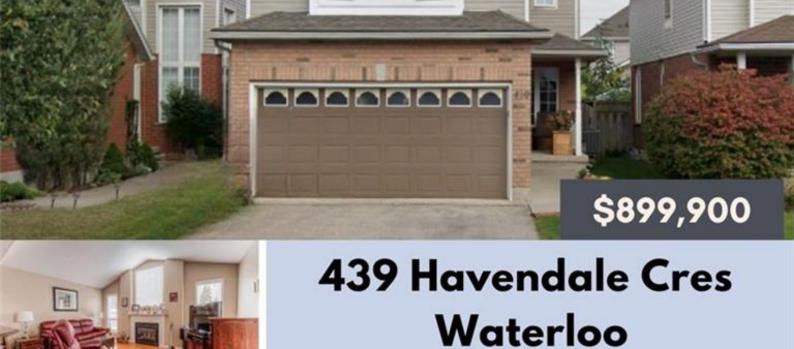

## 439 HAVENDALE CRESCENT, WATERLOO, ON N2T 2T1, CANADA

https://krealtypros.com

Welcome to this well-maintained one-owner home, offering 3 spacious bedrooms, 2 full bathrooms, and a convenient half-bath. Built in 1999, this property boasts a warm and inviting family room with stunning hardwood floors, vaulted ceilings, and a gas fireplace. Enjoy entertaining in the separate dining room, while the California ceilings add a modern touch throughout. [...]

- 3 beds
- 3 baths
- Single Family Residence
- Residential

\$899,900

- Active
- 1788.96 sq ft

## **Building Details**

**Covered Spaces:** 2 **Construction Materials:** Brick, Vinyl Siding

**Garage Spaces:** 2 **Roof:** Asphalt Shing