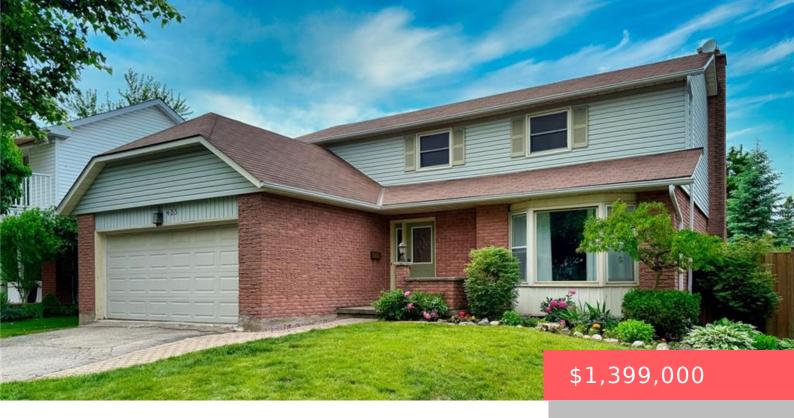

## 435 STILLMEADOW CIR, WATERLOO, ON N2L 5M1, CANADA

https://krealtypros.com

Location! Location! Rarely Offered Extra Large Lot In The Desirable Beechwood Neighbourhood! Move In Ready! Walk To University Of Waterloo. Express & Local Transit To All Other Universities/ Waterloo Collegiate Institute/ Conestoga College/ Schools At Door Steps; Access To YMCA, Go/Via Transits, Hospitals, Highways, Shopping Centers Etc, Within Minutes; Located In The Good School [...]

- 7 heds
- 4 hath
- Single Family Residence
- Residential
- Active
- 2216 sq ft

## **Building Details**

**Building Area Total: 3290** sq ft

Covered Spaces: 2

**Garage Spaces:** 2

Parking Features: Attached Garage

**Construction Materials:** Brick

Roof: Asphalt Shing