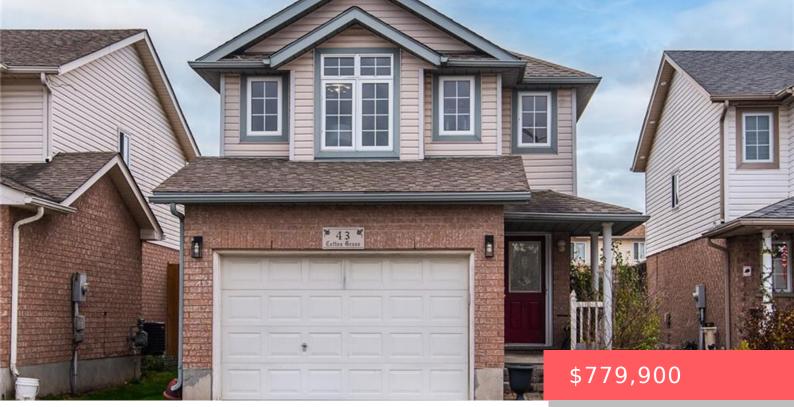

## KITCHENER, ON, N2E 3T7

https://krealtypros.com

Welcome home! Check out this fantastic detached home. It has everything you have been looking for. You will love the curb appeal and oversized garage and double-wide driveway. The main floor flows with an open-concept layout and is carpet free. Slider out to a patio and fantastic fenced yard, complete with a large shed and [...]

- 3 beds
- 2 baths
- Single Family Residence
- Residentia
- Active
- 1376 sq ft

## **Building Details**

Building Area Total: 1376 sq ftParking Features: Attached Garage, Garage Door OpenerCovered Spaces: 2Construction Materials: Brick, Vinyl SidingGarage Spaces: 2Roof: Asphalt Shing