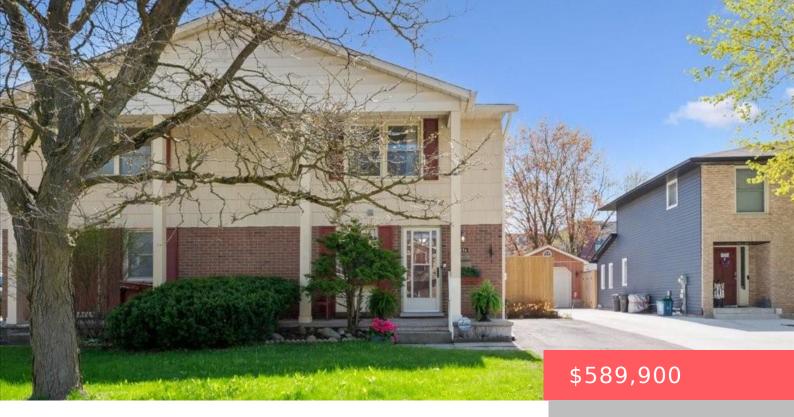

## 427 A BAIRSTOW CRESCENT, WATERLOO, ON N2K 2H7, CANADA

https://krealtypros.com

Discover the charm and comfort of 427B Bairstow Crescent, Waterloo This spacious 3-bedroom, 1.5-bath, semi-detached home measures in at over 1,300 sq. ft. and is nestled in a prime Waterloo location. Owned by the same family for 50 years, this well-loved residence is now available, offering a fantastic opportunity for its next chapter. Set on [...]

- 3 beds
- 2 baths
- Single Family Residence
- Residentia
- Active
- 1350 sq ft

## **Building Details**

**Building Area Total: 1553** sq ft **Parking Features:** Asphalt

Construction Materials: Brick Veneer, Other Roof: Asphalt Shing

## **Amenities & Features**

Water Source: Municipal Patio & Porch Features: Patio

**Architectural Style:** Two Story **Appliances:** Water Heater Owned, Dryer, Microwave,

Range Hood, Refrigerator, Stove, Washer