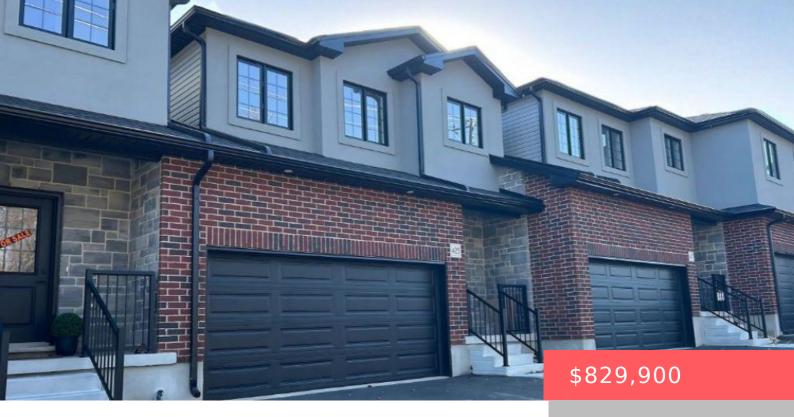

## 421 WOOLWICH ST, WATERLOO, ON N2K 4N9, CANADA

https://krealtypros.com

Welcome to 427 Woolwich Street — a brand-new, freehold townhome offering 1,527 sq. ft. of well-designed living space, with no condo fees and full TARION warranty coverage for peace of mind. As the first owner, you'll enjoy the benefits of energy-efficient systems, high-performance windows, and a low-maintenance lifestyle that helps keep utility costs down and [...]

## **Building Details**

**Building Area Total: 1527** sq ft

Year Built Details: Completed / New

**Covered Spaces:** 2

**Garage Spaces:** 2

**New Construction Yes/ No:** 1

Parking Features: Attached Garage, Asphalt

Construction Materials: Brick, Stucco

Roof: Asphalt Shing