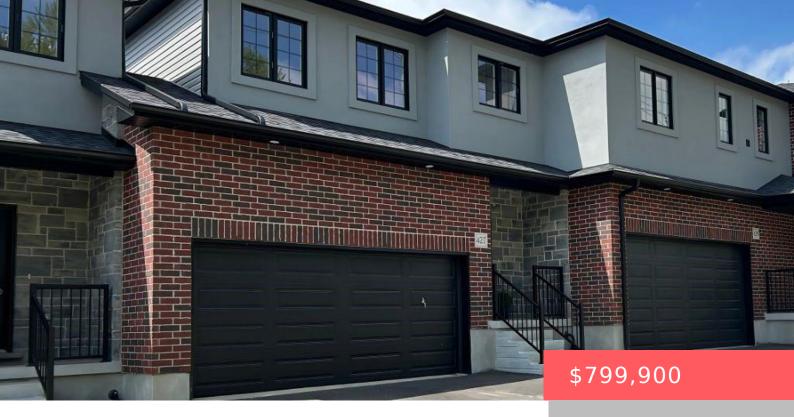

## 421 WOOLWICH ST, WATERLOO, ON N2K 4N9, CANADA

https://krealtypros.com

Welcome to 427 Woolwich Street—a home where modern living meets convenience. This brand-new 1,527 sq. ft. townhome in Waterloo offers everything you need without the hassle of condo fees. With 3 bedrooms, 2.5 bathrooms, and a spacious double car garage, it's designed to fit your lifestyle perfectly. Step inside and you'll find a welcoming entryway [...]

## **Building Details**

**Building Area Total: 1527** sq ft

Year Built Details: Completed / New

**Covered Spaces:** 2

**Garage Spaces:** 2

**New Construction Yes/ No:** 1

Parking Features: Attached Garage, Asphalt

Construction Materials: Brick, Stucco

**Roof:** Asphalt Shing