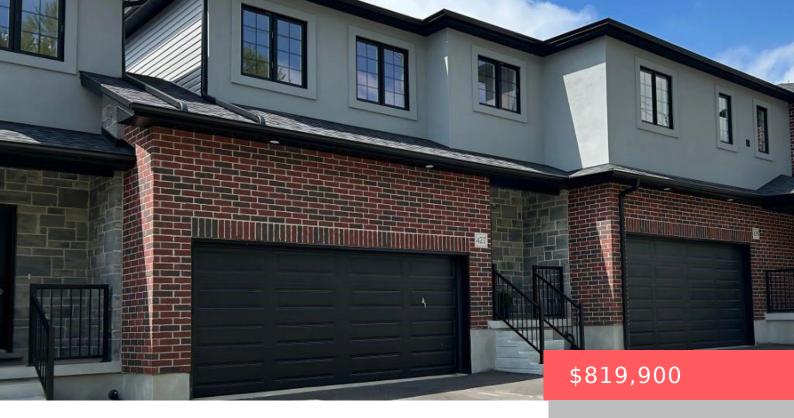

## 421 WOOLWICH ST, WATERLOO, ON N2K 4N9, CANADA

https://krealtypros.com

Welcome to 423 Woolwich Street—a home where modern living meets convenience. This brand-new 1,522 sq. ft. townhome in Waterloo offers everything you need without the hassle of condo fees. Set on the largest lot of the remaining units, it features 3 bedrooms, 2.5 bathrooms, and a spacious double car garage—designed to fit your lifestyle perfectly. [...]

## **Building Details**

**Building Area Total: 1522** sq ft

Year Built Details: Completed / New

**Covered Spaces:** 2

**Garage Spaces:** 2

**New Construction Yes/ No:** 1

Parking Features: Attached Garage, Asphalt

Construction Materials: Brick, Stucco

**Roof:** Asphalt Shing