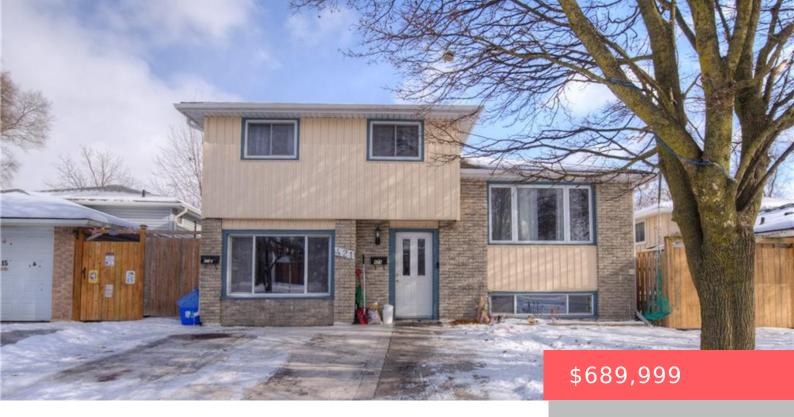

## 421 PRESTON PKWY, CAMBRIDGE, ON N3H 4X3, CANADA

https://krealtypros.com

Welcome to your spacious and versatile side-split home in Cambridge's desirable Preston area! Ideally located minutes from the 401, Conestoga College, the new Cambridge Soccer Complex, and shopping amenities, this property is also within walking distance to a local elementary school, making it perfect for families. The unique layout features a main foyer that provides [...]

- 5 beds
- 3 baths
- Single Family Residence
- Residential
- Active
- 1495.33 sq ft

## **Building Details**

Building Area Total: 1495.33 sq ft Construction Materials: Aluminum Siding, Brick

Roof: Asphalt Shing

## **Amenities & Features**

Water Source: Municipal Patio & Porch Features: Deck

**Architectural Style:** Sidesplit **Appliances:** Dryer, Refrigerator, Stove, Washer

Sewer: Sewer (Municipal) Cooling: Ductless