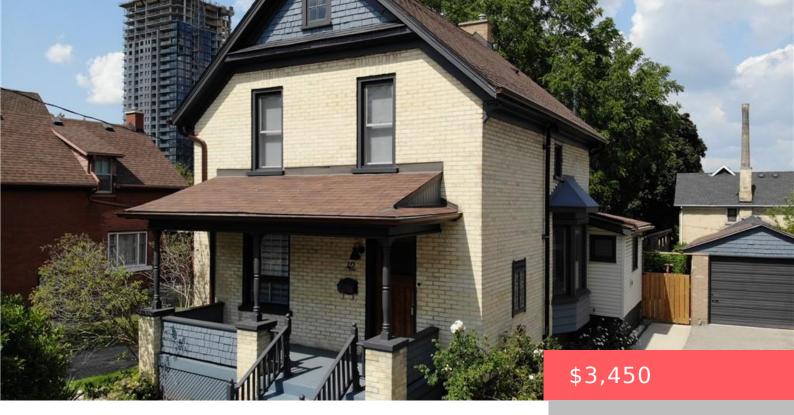

## 40 PARK ST, KITCHENER, ON N2H 5T2, CANADA

https://krealtypros.com

This lovely Victoria Park home boasts charming original and updated features, and sits in the city's most beautiful park! With a spacious and manicured yard, dual-wide driveway parking with wifienabled garage opener, covered front and back porches, main-floor office room, three bedrooms, and finished basement with full bathroom, this home has so much to offer. [...]

- 3 beds
- 3 baths
- Single Family Residence
- Residential Lease
- Active
- 1356 sq ft

## **Building Details**

| Building Area Total: 1356 sq ft             | <b>Parking Features:</b> Detached Garage, Garage Door<br>Opener, Asphalt |
|---------------------------------------------|--------------------------------------------------------------------------|
| Security Features: Carbon Monoxide Detector | View: Downtown, Park/Greenbelt                                           |
| Covered Spaces: 1                           | Construction Materials: Brick                                            |
| Garage Spaces: 1                            | Roof: Asphalt Shing                                                      |