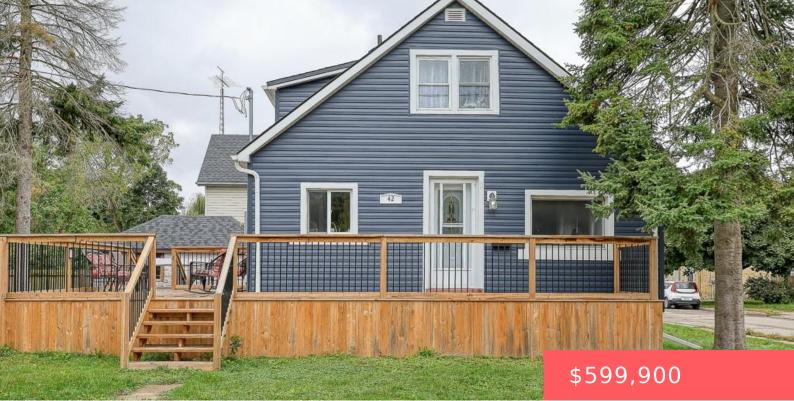

## 42 HENRY ST, CAMBRIDGE, ON N1R 3W4, CANADA

https://krealtypros.com

Charming 1.5-Story Home in Desirable East Galt\*\* Welcome home! This beautiful 1.5-story property in the East Galt neighborhood. Offers a perfect blend of modern comfort and classic charm. With 4 spacious bedrooms, 3 bathrooms and a cozy den, there's plenty of room for your family to grow and thrive. The heart of the home is [...]

- - -
- 3 baths
- Single Family Residence
- Residentia
- Active
- 1429 sq ft

## **Building Details**

Building Area Total: 2217 sq ft
Parking Features: Detached Garage, Asphalt
Covered Spaces: 1
Garage Spaces: 1

Year Built Details: Town Records Security Features: Smoke Detector(s) Construction Materials: Vinyl Siding Roof: Asphalt Shing

## **Amenities & Features**

Water Source: Municipal Architectural Style: 1.5 Storey Cooling: Central Air Heating: Forced Air, Natural Gas Fencing: Full

Patio & Porch Features: Porch Sewer: Sewer (Municipal) Interior Features: In-law Capability Frontage Type: South