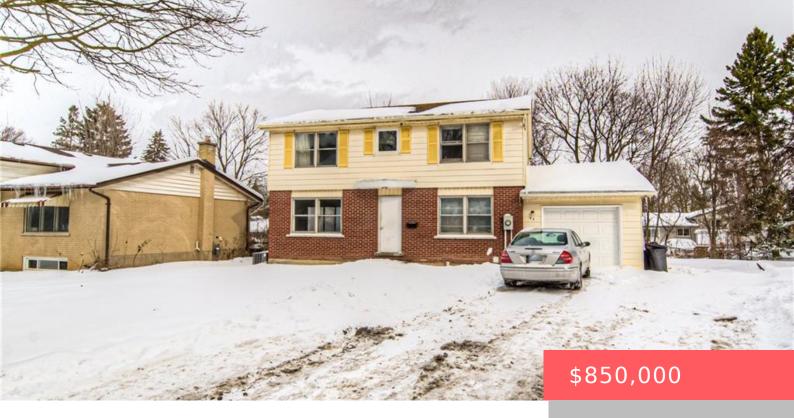

## 42 CARDILL CRESCENT, WATERLOO, ON N2L 3Y6, CANADA

https://krealtypros.com

Welcome to 42 Cardill Crescent! \$59,400+ Gross Annual Income scheduled to the end of August, 2025 with a nice ability to build on to the current revenue stream! This strategically located property is within a ten minute walk to both University of Waterloo (UW) and Wilfrid Laurier University (WLU) and 55,000 students. Nestled in the [...]

- 8 heds
- 3 haths
- Duplex Up/Down
- Residential Income
- Active
- 1900 sq ft

## **Building Details**

**Number Of Units Total: 2 Building Area Total: 1900** sq ft

StoriesTotal: 2 Parking Features: Attached Garage

Security Features: Carbon Monoxide Detector Covered Spaces: 1

Construction Materials: Aluminum Siding, Brick Veneer Garage Spaces: 1