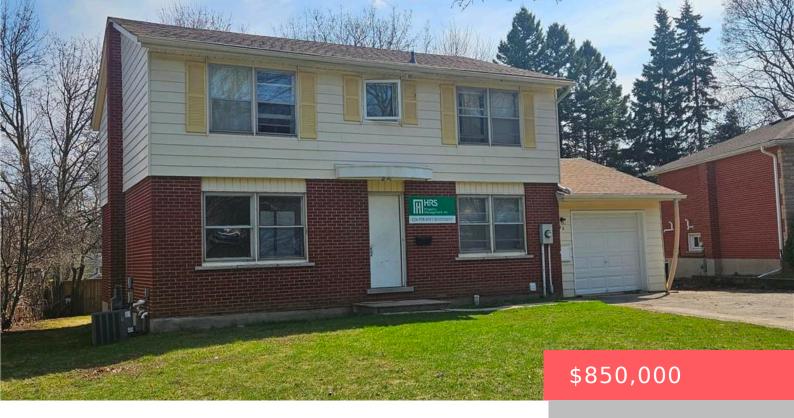

## 42 CARDILL CRESCENT, WATERLOO, ON N2L 3Y6, CANADA

https://krealtypros.com

Welcome to 42 Cardill Crescent! \$59,400+ Gross Annual Income scheduled to the end of August, 2025 with a nice ability to build on to the current revenue stream! This strategically located property is within a ten minute walk to both University of Waterloo (UW) and Wilfrid Laurier University (WLU) and 55,000 students. Nestled in the [...]

- 8 heds
- 3 haths
- Single Family Residence
- Residential
- Active
- 1900 sq ft

\_\_\_\_

## **Building Details**

**Number Of Units Total: 2 Building Area Total: 2548** sq ft

Year Built Details: Town Records Parking Features: Attached Garage

Security Features: Carbon Monoxide Detector Covered Spaces: 1

Construction Materials: Aluminum Siding, Brick Veneer Garage Spaces: 1

**Roof:** Asphalt Shing

## **Amenities & Features**

Water Source: Municipal Patio & Porch Features: Deck

**Architectural Style:** Two Story **Sewer:** Sewer (Municipal)

Cooling: None Attached Garage Yes/ No: 1

Interior Features: Accessory Apartment Heating: Forced Air, Natural Gas