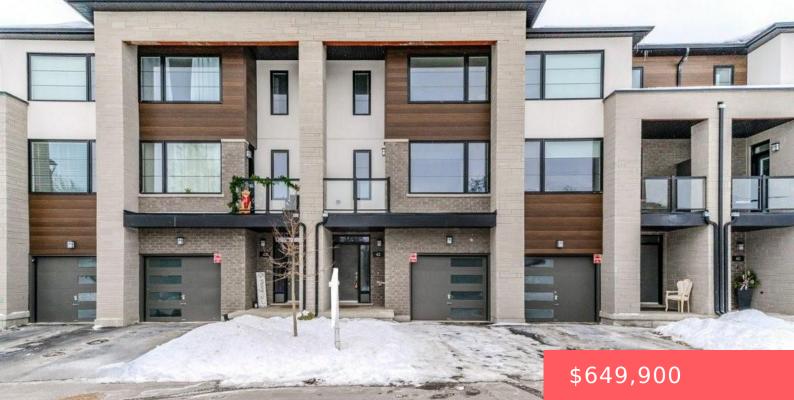

## 350 RIVER RD, CAMBRIDGE, ON N3C 0H4, CANADA

https://krealtypros.com

Welcome to your dream home! This stunning brand-new 3-bedroom townhouse condo is located just minutes from downtown Hespeler, offering the perfect blend of modern living and convenient access to dining and shopping. With over 1,400 sq. ft. of living space, the open-concept design seamlessly connects the living room, dining area, and kitchen. You'll appreciate the [...]

- 3 haths
- Row/Townhouse
- Residentia
- Active
- 1519.76 sq ft

## **Building Details**

Building Area Total: 1519.76 sq ft Covered Spaces: 1 Garage Spaces: 1 Parking Features: Attached Garage, AsphaltConstruction Materials: Stone, Wood SidingRoof: Asphalt Shing