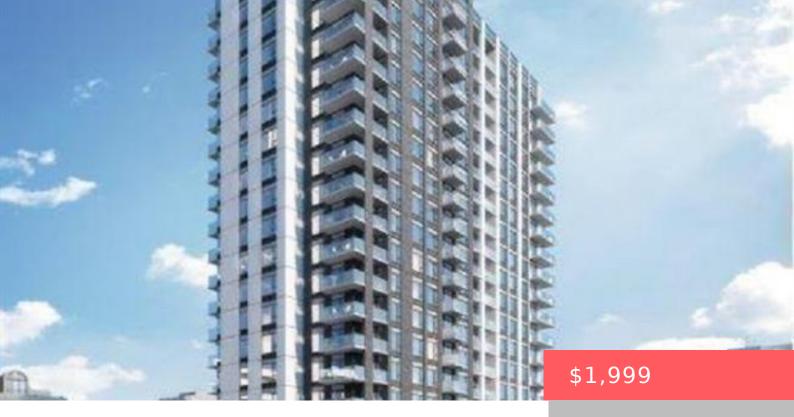

## KITCHENER CITY HALL STATION, KITCHENER, ON N2H 0B7, CANADA

https://krealtypros.com

Experience the best of urban living in the heart of Kitchener's downtown at this property. The unit boasts impressive features, including 9-foot-high ceilings, granite kitchen counters with ceramic backsplash, and a stainless steel appliance package complete with a fridge, stove, dishwasher, and built-in microwave. Other highlights include granite bathroom counters, carpet-free living with quality laminate [...]

## **Building Details**

Building Area Total: 839 sq ft Security Features: Smoke Detector

Building Name: Young Condo Construction Materials: Cement Siding, Concrete, Steel

Siding, Stucco

Roof: Flat