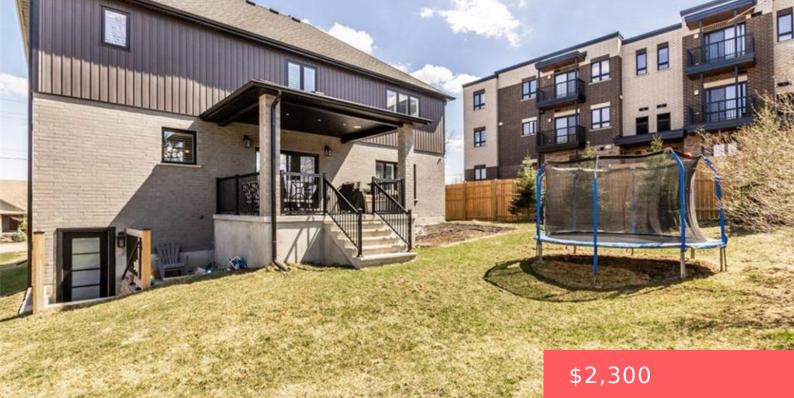

## CAMBRIDGE, ON, N3C 2V3

https://krealtypros.com

This 1,351 sq ft 2-bedroom basement apartment is only one year old. It has large windows, a private entrance, and its own laundry room. Available for rent immediately. It comes with reverse osmosis for water purification and water softener. Tenant to pay 40% utilities (Hydro, Water & Heat)

- Single Family Reside
- Residential Lease
- Active
- 3198 sq ft

## **Building Details**

Building Area Total: 4549 sq ft Parking Features: Attached Garage, Asphalt Construction Materials: Stone

## **Amenities & Features**

Water Source: Municipal Appliances: Water Heater, Water Softener, Washer Window Features: Window Coverings Attached Garage Yes/ No: 1 Heating: Natural Gas Frontage Type: North Architectural Style: Two Story
Sewer: Sewer (Municipal)
Cooling: Central Air
Interior Features: In-Law Floorplan
Furnished: Unfurnished