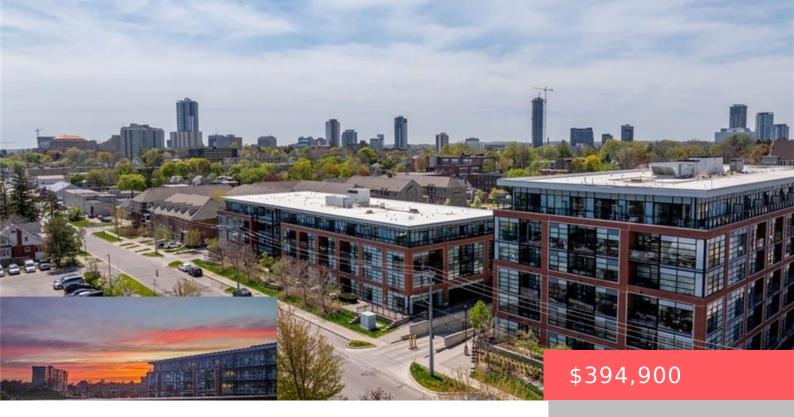

## 155 ST LEGER ST, KITCHENER, ON N2H 0B9, CANADA

https://krealtypros.com

Welcome to Victoria Common, a unique and luxurious midrise development just minutes from downtown! This bright and cheerful 1 bedroom plus den condo is the perfect blend of modern style, comfort, and convenience. Embrace the bright and inviting atmosphere of this freshly painted unit, featuring vinyl floors, granite countertops, modern wood design cabinetry, and [...]

## **Building Details**

**Building Area Total: 677** sq ft **Year Built Details:** Town Records

View: Panoramic, Skyline Covered Spaces: 1

Construction Materials: Brick Veneer Garage Spaces: 1

Roof: Flat