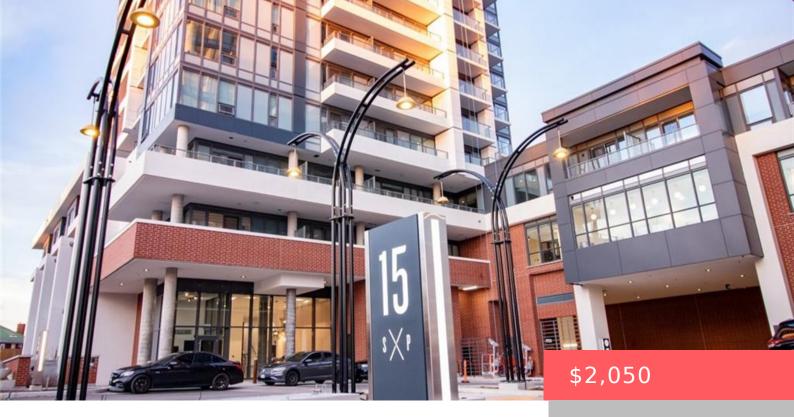

## WEST, 617 KING ST E, KITCHENER, ON N2G 2M2, CANADA

https://krealtypros.com

This 625 square foot, one bedroom Podium unit is in the highly anticipated Station Park is available for lease June1st! This unit comes with one underground parking spot. It is tastefully designed with functional space, dining area and a 60 square foot balcony. Stainless steel appliances and stackable washer/dryer are in suite. Internet is included [...]

## **Building Details**

**Building Area Total: 625** sq ft **Parking Features:** Exclusive

View: City Building Name: Tower 1 Union Towers

Covered Spaces: 1 Construction Materials: Aluminum Siding, Brick, Stucco