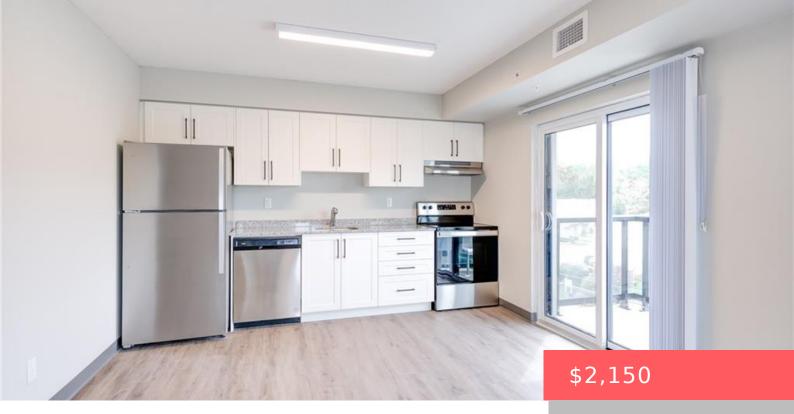

KITCHENER, ON, N2E 4J1

https://krealtypros.com

BIG BONUS \*\*\*\* FREE PARKING for the 1st year and your 13th month is free when lease is continued! This is your opportunity to live in a BRAND NEW building with the ability to make it feel like your own from day one! Convenience of having in-suite laundry, a balcony, in a spacious unit! Equipped [...]

## **Building Details**

Building Area Total: 756 sq ft Covered Spaces: 1 Garage Spaces: 1 Building Name: Bloomingdale Mews Construction Materials: Block Roof: Flat

## **Amenities & Features**

| Water Source: Municipal           | Patio & Porch Features: Open                                                  |
|-----------------------------------|-------------------------------------------------------------------------------|
| Architectural Style: 1 Storey/Apt | <b>Appliances:</b> Dishwasher, Dryer, Range Hood, Refrigerator, Stove, Washer |
| Sewer: Sewer (Municipal)          | Cooling: Central Air                                                          |
| Interior Features: None           | Heating: Forced Air, Natural Gas                                              |
| Furnished: Unfurnished            | Frontage Type: South                                                          |