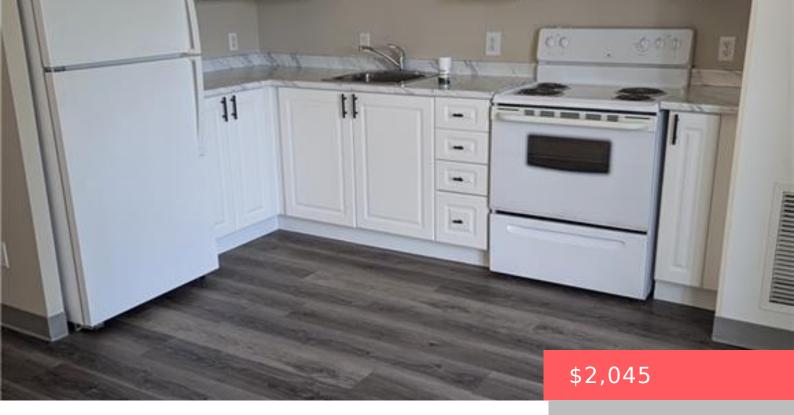

## 257 ERB ST. W, WATERLOO, ON N2L 1V8, CANADA

https://krealtypros.com

Limited time move in bonus \$500.00 grocery gift card on move in, 1 year free parking (1 spot) plus a \$100.00 per month utility rebate for 12 months. Clean, quiet building in a great location close to the university, uptown, dining and shopping.

- 2 hads
- 1 bath
- Condo/Apt Unit
- Residential Lease
- Active
- 766 sq ft

## **Building Details**

**Building Area Total: 766** sq ft **Security Features:** Smoke Detector

Building Name: Maple Hill Creek Construction Materials: Stucco

## **Amenities & Features**

**Appliances:** Range Hood, Refrigerator, Stove **Sewer:** Sewer (Municipal)

Window Features: Window Coverings Cooling: Central Air

Interior Features: Elevator Heating: Combo Furnace