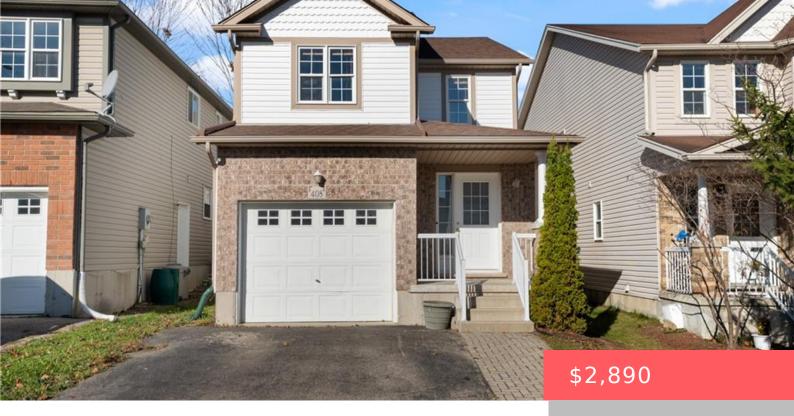

## 408 SPECKLED ALDER ST, WATERLOO, ON N2V 2S9, CANADA

https://krealtypros.com

Walk to everything! This well maintained 3 bedroom, 2 bathroom detached home is located in one of the most desirable areas in the regions, Laurelwood. Just a 2 minute walk away from Abraham Erb P.S., Laurel Heights SS, Laurelwood Shopping Centre, Shoppers Drug Mart, Grocery Stores, Restaurants and kilometres of quiet walking/hiking trails. Conveniently located [...]

- 3 beds
- 2 baths
- Single Family Residence
- Residential Lease
- Active
- 1600 sq ft

Building Details

Building Area Total: 2400 sq ft Parking Features: Attached Garage,

Garage Door Opener

Covered Spaces: 1

**Security Features:** Carbon Monoxide Detector, Smoke

Detector

**Construction Materials:** Vinyl Siding **Garage Spaces:** 1

Roof: Asphalt Shing

## **Amenities & Features**

Water Source: Municipal-Metered Patio & Porch Features: Porch

**Architectural Style:** Two Story **Appliances:** Water Softener, Dishwasher, Dryer, Freezer,

Microwave, Refrigerator, Stove, Washer