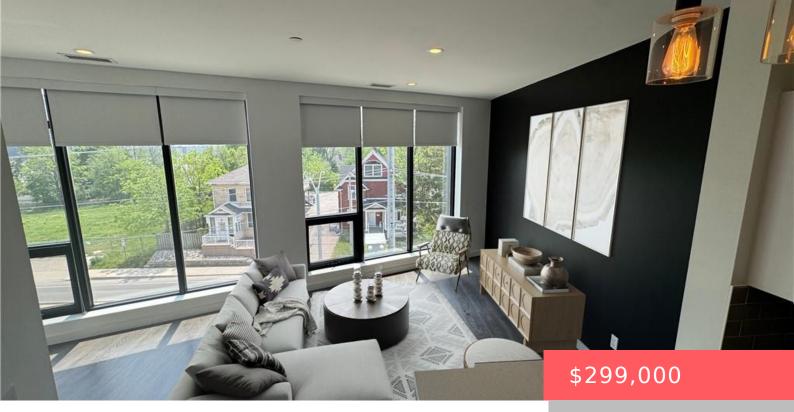

## 679 WATERLOO REGIONAL RD 15, KITCHENER, ON N2G 1C9, CANADA

https://krealtypros.com

Welcome to Midtown Lofts, where location truly is everything. Perfectly positioned between Uptown Waterloo and Downtown Kitchener, this vibrant studio unit puts you in the heart of it all—steps from cafés, groceries, schools, and just a short walk to Grand River Hospital or Google HQ. Commuting is a breeze with the ION Light Rail right [...]

## **Building Details**

Building Area Total: 505 sq ft

View: City, Downtown

**Construction Materials:** Aluminum Siding, Brick, Stucco

**Security Features:** Carbon Monoxide Detector, Smoke Detector, Carbon Monoxide Detector(s), Smoke Detector(s)

Building Name: Midtown Lofts

Roof: Flat