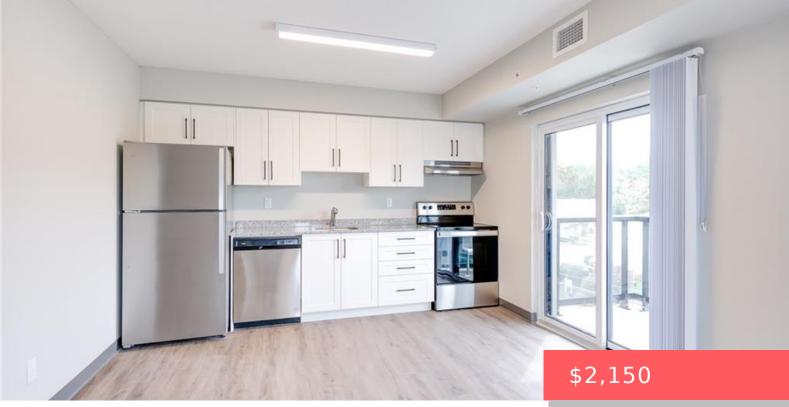

KITCHENER, ON, N2E 4J1

https://krealtypros.com

BIG BONUS\*\*\*\* FREE PARKING for the 1st year and your 13th month is free when lease is continued! This is your opportunity to live in a BRAND NEW building with the ability to make it feel like your own from day one! Convenience of having in-suite laundry, a balcony, in a spacious unit! Equipped with [...]

- 2 hods
- 1 bath
- Condo/Apt Unit
- Residential Lease
- Active
- 756 sq f

## **Building Details**

Building Area Total: 756 sq ft Covered Spaces: 1 Garage Spaces: 1 Building Name: Bloomingdale Mews Construction Materials: Block Roof: Flat

## **Amenities & Features**

| Water Source: Municipal           | Patio & Porch Features: Open                                                  |
|-----------------------------------|-------------------------------------------------------------------------------|
| Architectural Style: 1 Storey/Apt | <b>Appliances:</b> Dishwasher, Dryer, Range Hood, Refrigerator, Stove, Washer |
| Sewer: Sewer (Municipal)          | Cooling: Central Air                                                          |
| Interior Features: None           | Heating: Forced Air, Natural Gas                                              |
| Furnished: Unfurnished            | Frontage Type: South                                                          |