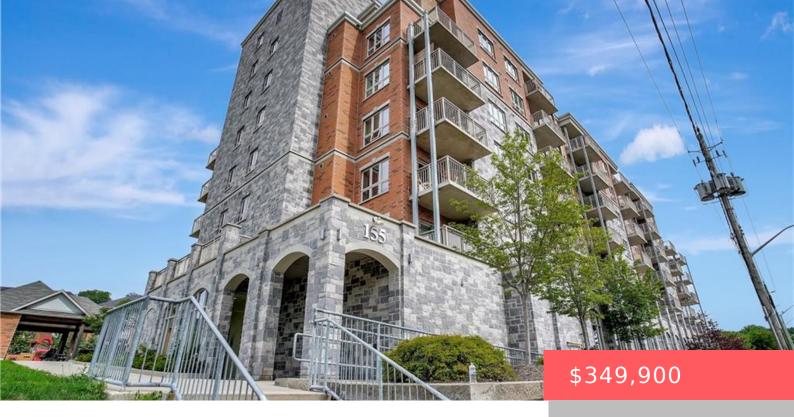

## CAMBRIDGE, ON, N1P 0A7

https://krealtypros.com

Are you looking for an affordable and modern condo in the East Galt portion of Cambridge? 155 Water Street South was just built in 2015 and features an elevator, playground, rooftop patio with BBQ and ample visitor parking. This fourth-floor, 1-bedroom, 1-bathroom unit is carpet-free and has over 500 sqft if living space with in-suite [...]

- 1 bed
- 1 bath
- Condo/Apt Unit
- Residential
- Active
- 539 sq ft

**Building Details** 

Building Area Total: 539 sq ft

Security Features: Carbon Monoxide Detector(s),

Security System, Smoke Detector(s)

Construction Materials: Brick, Stone

Parking Features: Exclusive

**Building Name: Riverfront** 

Condominiums

**Roof:** Tar/Gravel