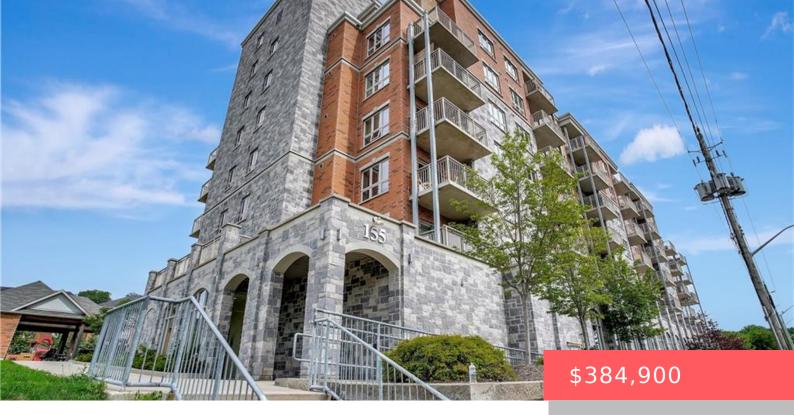

CAMBRIDGE, ON, N1P 0A7

https://krealtypros.com

Are you looking for an affordable and modern condo in the East Galt portion of Cambridge? 155 Water Street South was just built in 2015 and features an elevator, playground, rooftop patio with BBQ and ample visitor parking. This fourth-floor, 1-bedroom, 1-bathroom unit is carpet-free and has over 500 sqft if living space with in-suite [...]

## **Building Details**

Building Area Total: 539 sq ft

**Security Features:** Carbon Monoxide Detector(s), Security System, Smoke Detector(s)

Construction Materials: Stone

## Parking Features: Exclusive

Building Name: Riverfront Condominiums

Roof: Tar/Gravel