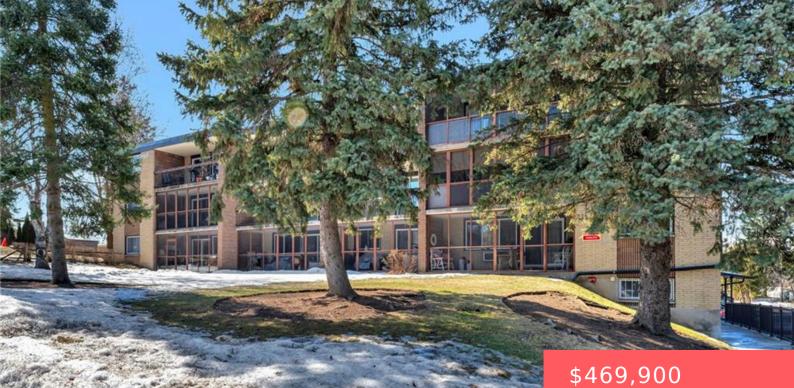

## **0 CALEDONIAN VIEW, CAMBRIDGE, ON N3H 1A5, CANADA**

https://krealtypros.com

Beautifully Renovated 2-Bedroom Condo in a Prime Location! Nestled on a quiet crescent near Riverside Park, this stunning unit is just minutes from Hwy 401 and offers a dead-end street setting for added privacy. Recent upgrades make this home truly move-in ready! Featuring a modern and stylish white kitchen with brand new contemporary countertops, a [...]

## **Building Details**

Building Area Total: 1130 sq ft Roof: Flat Construction Materials: Brick

## **Amenities & Features**

Water Source: MunicipalPatio & Porch Features: OpenArchitectural Style: 1 Storey/AptAppliances: Water Softener, Refrigerator, StoveSewer: Sewer (Municipal)Cooling: Wall Unit(s)Heating: Gas Hot Water, RadiatorFrontage Type: East