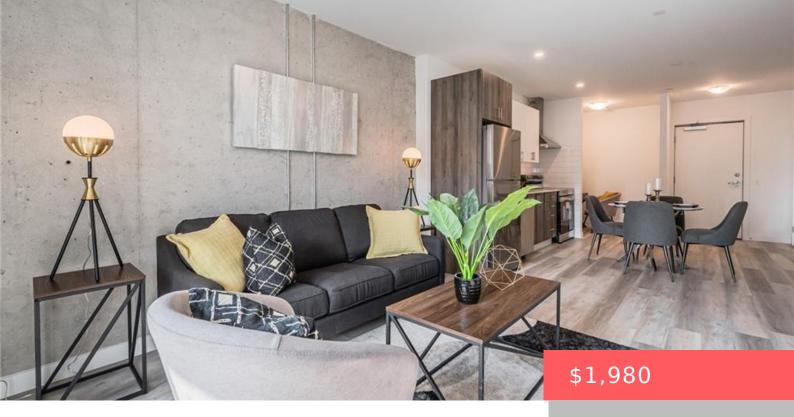

## 1442 HIGHLAND RD W, KITCHENER, ON N2N 2W9, CANADA

https://krealtypros.com

SPECIAL PROMO – ONE MONTH RENT FREE>This Beautiful large one bedroom plus den Model Is waiting for you to call it home. Your small pet and your whole family are welcome to enjoy this luxurious condo living. From the European inspired sleek kitchen with steel appliances, the lustrous quartz countertops to thoughtful layout, this condo [...]

- 1 bed
- 1 bath
- Condo/Apt Unit
- Residential Lease
- Active
- 732 sq ft

**Building Details** 

**Building Area Total: 732** sq ft **Security Features:** Smoke Detector, Carbon Monoxide

Detector(s), Security System

## **Amenities & Features**

Water Source: Municipal Patio & Porch Features: Terrace

Architectural Style: 1 Storey/Apt Appliances: Dishwasher, Dryer, Range Hood, Refrigerator,

Stove, Washer

**Sewer:** Sewer (Municipal) **Cooling:** Central Air

**Interior Features:** Elevator **Heating:** Forced Air, Natural Gas

**Furnished:** Unfurnished **Frontage Type:** East