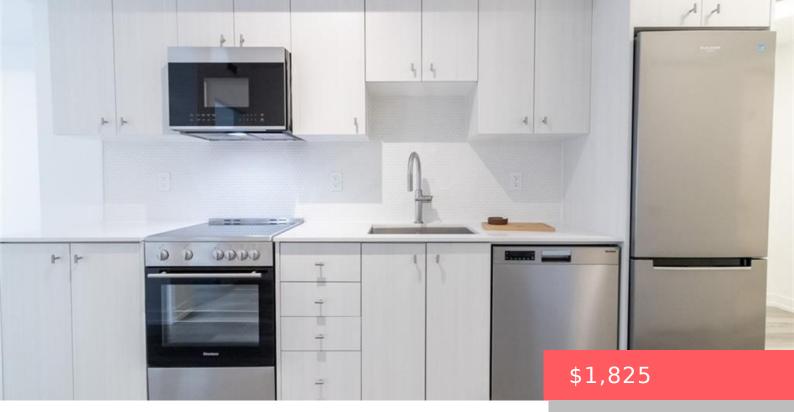

## **Amenities & Features**

Water Source: Municipal-Metered Patio & Porch Features: Open

Architectural Style: 1 Storey/Apt Appliances: Built-in Microwave, Dishwasher, Dryer,

Refrigerator, Stove, Washer

**Sewer:** Sewer (Municipal) **Cooling:** Central Air