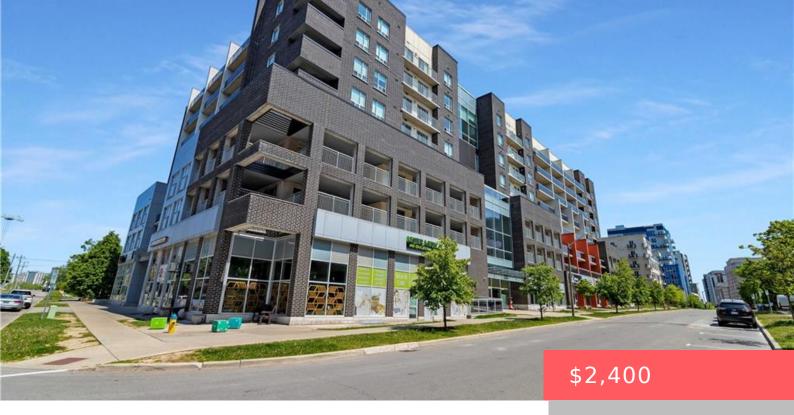

## 280 LESTER ST UNIT 111, WATERLOO, ON N2L 0G2, CANADA

https://krealtypros.com

Prime Location in the Heart of Waterloo close to all Amenities.
Fabulously Maintained 740sqft 2Bedroom, 1 Bathroom Furnished
Corner Unit with 1 Underground Parking Space Included! Open
Concept Modern Kitchen with Granite Countertops, Stainless Steel
Appliances, Private Ensuite Laundry and a Juliette Balcony off the
Sun-Filled Living Room. Sliders from the bedrooms lead out to [...]

## **Building Details**

**Building Area Total: 740** sq ft **View:** Park/Greenbelt

**Covered Spaces:** 1 **Construction Materials:** Brick

**Garage Spaces:** 1 **Roof:** Other

## **Amenities & Features**

Water Source: Municipal Patio & Porch Features: Juliette,

Terrace

Architectural Style: 1 Storey/Apt View Yes / No: 1

**Appliances:** Dishwasher, Microwave, Refrigerator, **Sewer:** Sewer (Municipal)

Stove, Washer

Cooling: Central Air Interior Features: None

**Heating:** Forced Air, Natural Gas **Furnished:** Partially

Frontage Type: West