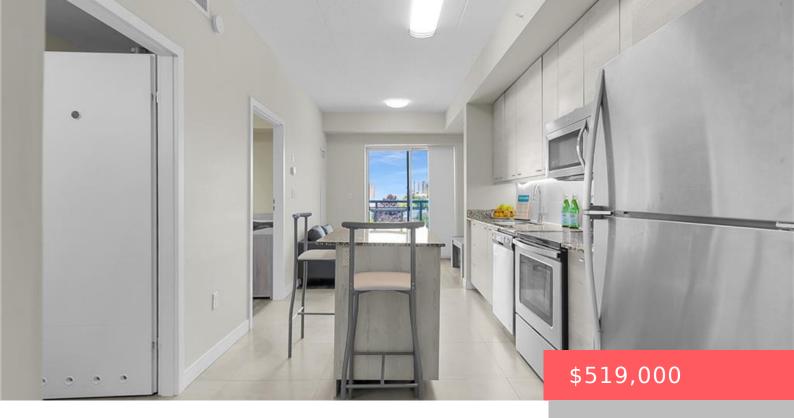

## 280 LESTER ST UNIT 111, WATERLOO, ON N2L 0G2, CANADA

https://krealtypros.com

Step into the perfect blend of comfort and convenience with this stunning 740 sqft furnished condo ideally situated minutes away from Wilfrid Laurier University, Waterloo University, and Conestoga College. This prime location puts you right in the center of vibrant amenities, making it an ideal choice for students or professionals alike! Enjoy modern living in [...]

- 2 beds
- 1 hath
- Condo/Ant Unit
- Residential
- Active
- 740 sq ft

## **Building Details**

**Building Area Total: 740** sq ft **View:** Park/Greenbelt

**Covered Spaces:** 1 **Construction Materials:** Brick

**Garage Spaces:** 1 **Roof:** Other