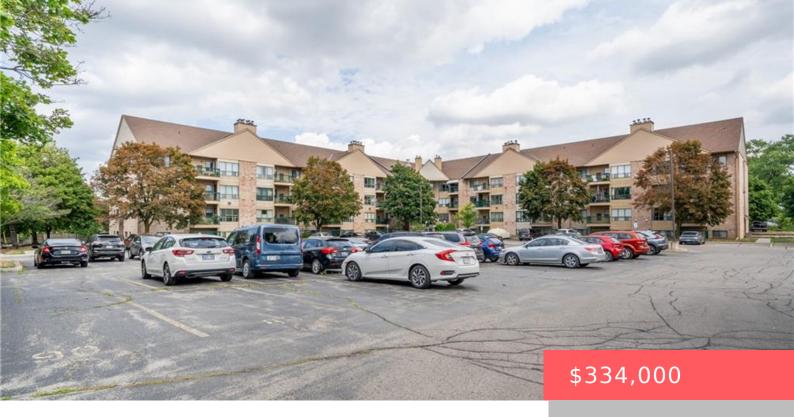

## 15 HOFSTETTER AVE, KITCHENER, ON N2A 3Z7, CANADA

https://krealtypros.com

Welcome to Unit 404 at 15 Hofstetter Avenue, nestled in Kitchener's sought-after Chicopee neighbourhood. This move-in-ready 2-bed, 2-bath condo boasts a bright, spacious layout overlooking the rear of the building. Ideally located on the top floor with no upstairs neighbours. The primary bedroom includes a convenient ensuite bath, while the eat-in kitchen offers ample cupboard [...]

## **Building Details**

Building Area Total: 906.76 sq ft Security Features: None

Building Name: Chicopee Terrace Construction Materials: Brick Veneer, Vinyl Siding, Wood

Siding

Roof: Asphalt Shing