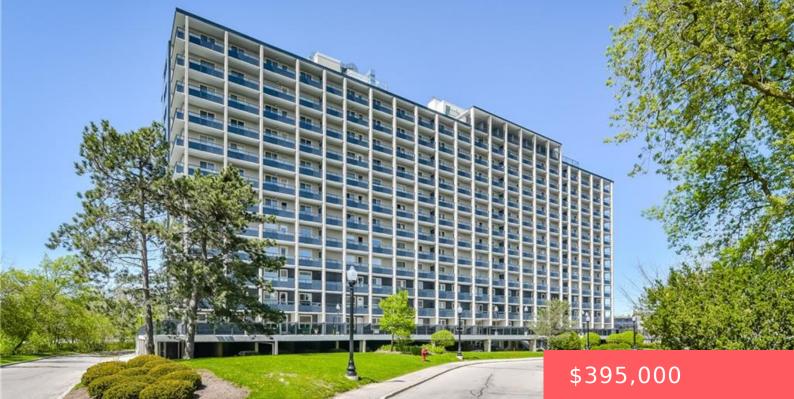

## WATERLOO, ON, N2J 4H5

https://krealtypros.com

Welcome to this spacious 2-bed, 1-bath unit at the Black Willow Condominiums! This vacant unit offers over 1100 square feet of living space, including an oversized balcony with an abundance of storage space. Condo fees include all utilities and the building offers a fitness room, party room, library and lounge. One designated parking space is [...]

## **Building Details**

Building Area Total: 1119 sq ft
Security Features: Monitored
Building Name: Black Willow Condominiums
Accessibility Features: Accessible Elevator Installed Parking Features: Assigned
View: Creek/Stream, Downtown, Skyline
Construction Materials: Stucco
Roof: Flat, Tar/Gravel