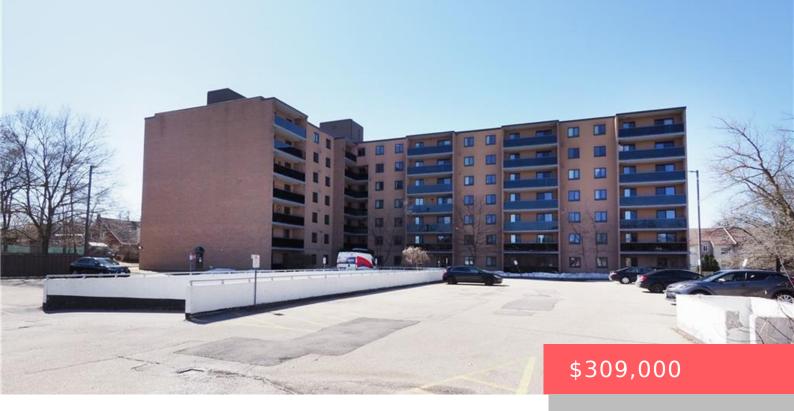

## 29 WEST AVE, KITCHENER, ON N2M 5E4, CANADA

https://krealtypros.com

Be sure to see this pretty, updated condo at Chelsea Estates, you won't be disappointed! This one bedroom unit features 2 ample storage closets and a linen closet for added covenience. The kitchen has modern cupboards, roll away storage racks under the sink, a dishwasher and the stove is only a year old. You will [...]

## **Building Details**

**Building Area Total: 757** sq ft **Security Features:** Smoke Detector, Smoke Detector(s)

**Building Name:** Chelsea Estates **Covered Spaces:** 1 **Construction Materials:** Brick **Garage Spaces:** 1